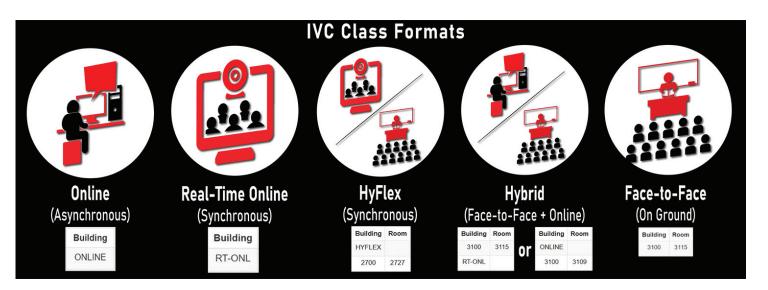

## **Schedule Legend**

Please note: The schedule lists the building number and then the room number. For example: Building \_\_\_\_\_ 200-201 -Room

#### **Distance Education Codes:**

**HYBRID** 

Course content is both online and in the classroom.

Course content is entirely online.

ONLINE