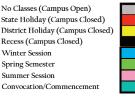

June 7 - Spring Semester Classes End June 8 - Commencement June 10-14 - No Classes (Campus Open)

| SSION     |    |    |    |    |    |    |
|-----------|----|----|----|----|----|----|
| JULY 2024 |    |    |    |    |    |    |
| S         | Μ  | Т  | W  | R  | F  | S  |
|           | 1  | 2  | 3  | 4  | 5  | 6  |
| 7         | 8  | 9  | 10 | 11 | 12 | 13 |
| 14        | 15 | 16 | 17 | 18 | 19 | 20 |
| 21        | 22 | 23 | 24 | 25 | 26 | 27 |
| 28        | 29 | 30 | 31 |    |    |    |
|           |    |    |    |    |    |    |

July 4 - Independence Day (Campus Closed) July 25 - Summer Session Classes End July 29-31 - No Classes (Campus Open)