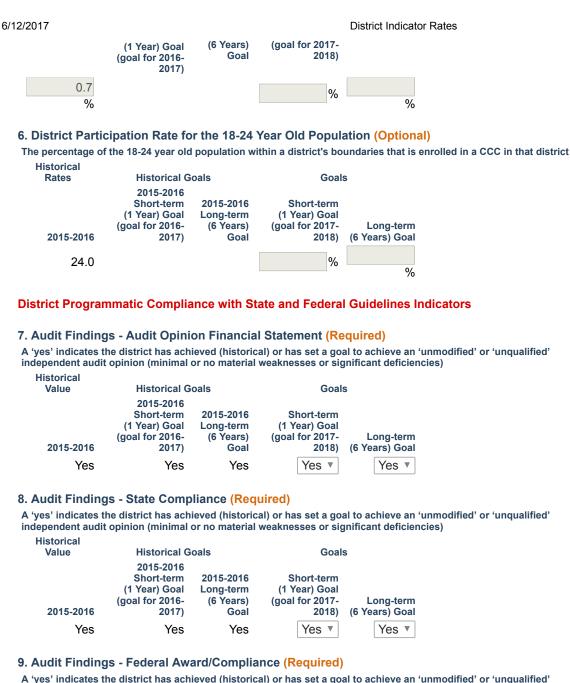

## 5. Other Post Employment Benefits (OPEB) Liability (Goal Setting Optional) (Historical Data Required)

Self-reported percentage of the OPEB liability that the district's set-aside funds represents (includes both funds in a trust and outside of a trust and designated for this liability)

| Historical Rate | Historical G | oals      | Goals         |                |  |  |
|-----------------|--------------|-----------|---------------|----------------|--|--|
| 2015-2016       | 2015-2016    | 2015-2016 | Short-term    | Long-term      |  |  |
|                 | Short-term   | Long-term | (1 Year) Goal | (6 Years) Goal |  |  |

A 'yes' indicates the district has achieved (historical) or has set a goal to achieve an 'unmodified' or 'unqualified' independent audit opinion (minimal or no material weaknesses or significant deficiencies)

| Historical<br>Value | Historical G                                                         | oals                                        | Goals                                                   | 5                           |
|---------------------|----------------------------------------------------------------------|---------------------------------------------|---------------------------------------------------------|-----------------------------|
| 2015-2016           | 2015-2016<br>Short-term<br>(1 Year) Goal<br>(goal for 2016-<br>2017) | 2015-2016<br>Long-term<br>(6 Years)<br>Goal | Short-term<br>(1 Year) Goal<br>(goal for 2017-<br>2018) | Long-term<br>(6 Years) Goal |
| Yes                 | Yes                                                                  | Yes                                         | Yes <b>•</b>                                            | Yes <b>•</b>                |