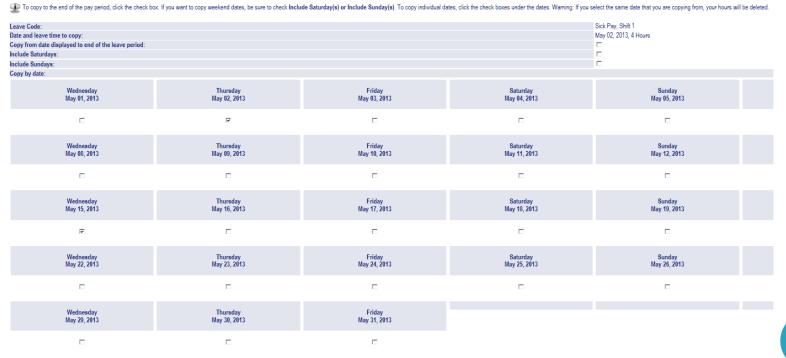

#### HOW DO I SELECT AND COPY THE DATE FOR ACTUAL LEAVE HOURS TAKEN IN MY LEAVE REPORT

- To begin, click an **Enter Hours** link under the date where you want to enter time, next to the **Earning Column** (actual hours worked, sick pay, vacation pay, personal necessity, furlough, comp time used, etc.) you wish to enter (same as entering daily).
- Enter the number of hours you wish to apply to the earning in the blank hours box above. Click the **Copy** button.
- When next screen opens you will then place a check mark on the dates that you would like those hours applied. After all dates necessary have been selected, click the **Leave Report** button at the bottom to be taken back to the leave report.