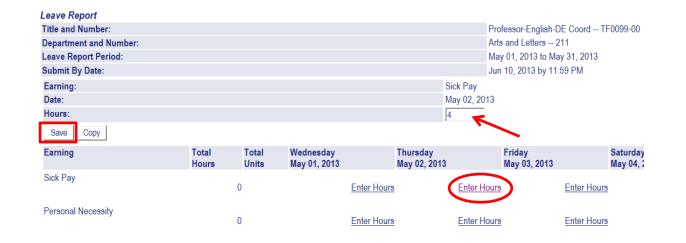

#### HOW DO I ENTER LEAVE HOURS TAKEN IN MY LEAVE REPORT?

- To begin, click on an **Enter Hours** link under the date where you want to enter time, next to the **earning column** (sick pay or personal necessity) you wish to enter.
- Enter the number of hours you wish to apply to the earning in the blank hours box above (<u>total</u> regular hours reported during the day should not exceed 8 hours). Click the **Save** button.