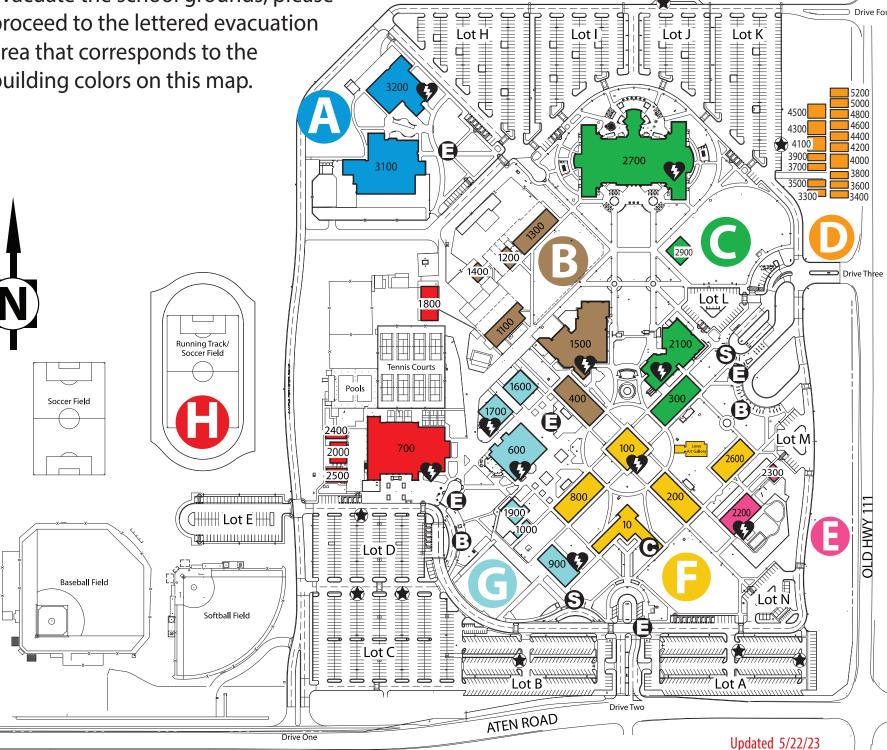

## **Imperial Valley College Campus Evacuation Map**

In the event of an emergency or if you are instructed by campus staff to evacuate the school grounds, please proceed to the lettered evacuation area that corresponds to the building colors on this map.

## LEGEND '

- Administration/IVC Foundation 10 Admissions & Records/ **Business/Instruction Offices**
- 100 **Counseling Center**
- **Classroom Building** 200
- 300 Classroom Building
- Assessment Center/Classrooms 400
- 600 College Center/Cafeteria/IVC Kitchen Military & Veterans Success Center
- Gymnasium 700
- Classroom Building 800
- 900 Info Technology I.T. / Reprographics Campus Safety & Parking 1000 Student Affairs Office 1100 Industrial Technology

1200 Industrial Technology 1300 Classroom Building 1400 Tool Storage 1500 Library Media Center/ Student Health Center 1600 Career Center/Classrooms 1700 Financial Aid 1800 Maintenance/Purchasing/ Receiving 1900 Bookstore 2000 Talent Search/ Project Management Office 2100 Health Sciences 2200 Preschool 2300 Infant Toddler Center 2400 Upward Bound

2500 Human Resources 3900 Classroom 2600 Reading/Writing/Language & 4000 Classroom Math Labs 4100 Classroom 2700 English/Sciences/Math/Offices 4200 Classroom 2800 Juanita Salazar Lowe Art Gallery 4300 Classroom 2900 Disability Support Programs 4400 Classroom & Services 3100 Career Technical Education Building/ Workforce Development Center 3200 Public Safety Building 3300 Classroom 3400 Classroom 3500 Classroom - I.C.O.E 3600 Classroom 3700 Classroom 3800 Rest rooms

4500 Classroom 4600 Classroom 4800 Classroom 5000 Classroom 5200 Classroom

Parking/Day Pass Machine Student Drop Off Bus/Transit Drop Off Cashier/Student Payments Emergency Call Box Automated External Defibrillator