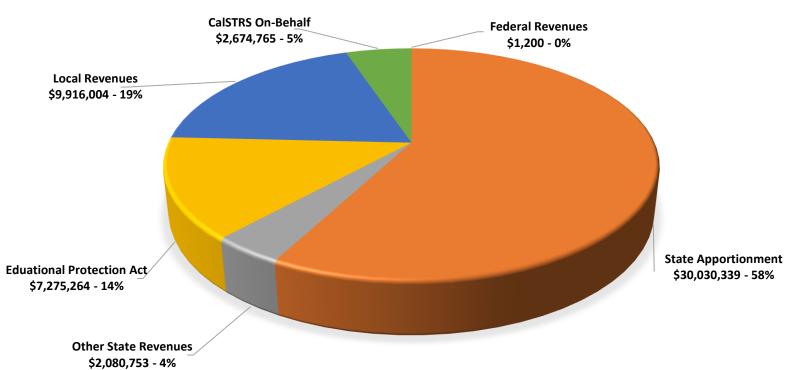

### **Unrestricted General Fund**

**Board of Trustees Meeting - September 11, 2019** 

|                                         | Audited Actual<br>Fiscal Year<br>2017-2018 | Adopted<br>Budget<br>2018-2019 | Est. Actuals<br>Fiscal Year<br>2018-2019 | Adopted<br>Budget<br>2019-2020 |
|-----------------------------------------|--------------------------------------------|--------------------------------|------------------------------------------|--------------------------------|
| FTES Reported/Projected                 | 7,403                                      | 7,451                          | 7,451                                    | 7,450                          |
| BEGINNING FUND BALANCE                  | \$9,477,068                                | \$11,755,847                   | \$11,755,847                             | \$11,829,297                   |
| ESTIMATED REVENUES                      |                                            |                                |                                          |                                |
| Federal                                 | \$490                                      | \$1,200                        | \$1,020                                  | \$1,200                        |
| State (Apportionment)                   | \$27,654,817                               | \$34,035,845                   | \$30,262,641                             | \$30,030,339                   |
| State (Apportionment) Prior Year Recalc | \$0                                        | <b>\$</b> 0                    | \$489,309                                | \$0                            |
| Educational Protection Act (EPA)        | \$5,991,077                                | \$6,202,227                    | \$7,147,516                              | \$7,275,264                    |
| State (All Other)                       | \$1,705,056                                | \$1,600,655                    | \$2,077,271                              | \$2,080,753                    |
| CalSTRS On-Behalf Payments (GASB 24)    | \$1,490,790                                | \$1,466,680                    | \$2,516,525                              | \$2,674,765                    |
| CalPERS On-Behalf Payments              | \$0                                        | \$0                            | \$543,123                                | \$0                            |
| Local (Property Tax Included)           | \$9,449,627                                | \$9,336,071                    | \$9,591,820                              | \$9,916,004                    |
| TOTAL REVENUES                          | \$46,291,857                               | \$52,642,678                   | \$52,629,225                             | \$51,978,325                   |
| ESTIMATED EXPENDITURES                  |                                            |                                |                                          |                                |
| Academic Salaries                       | \$19,174,306                               | \$21,226,934                   | \$20,341,011                             | \$21,572,065                   |
| Classified Salaries                     | \$8,057,250                                | \$7,979,861                    | \$8,421,162                              | \$8,496,185                    |
| Employee Benefits                       | \$10,573,875                               | \$12,231,108                   | \$11,093,760                             | \$12,647,533                   |
| CalSTRS On-Behalf Payments (GASB 24)    | \$1,490,790                                | \$1,466,680                    | \$2,516,525                              | \$2,674,765                    |
| CalPERS On-Behalf Payments              | \$0                                        | \$0                            | \$543,123                                | \$0                            |
| Supplies, Software, Subscriptions       | \$528,556                                  | \$601,564                      | \$512,139                                | \$642,099                      |
| Services and Operations                 | \$3,478,623                                | \$3,522,100                    | \$3,195,448                              | \$4,649,991                    |
| Capital Outlay                          | \$405,345                                  | \$452,364                      | \$480,174                                | \$347,010                      |
| Transfers, Reserves                     | \$304,333                                  | \$3,153,583                    | \$2,505,700                              | \$474,337                      |
| TOTAL ESTIMATED EXPENDITURES            | \$44,013,078                               | \$50,634,194                   | \$49,609,041                             | \$51,503,985                   |
|                                         |                                            |                                |                                          |                                |
| ENDING FUND BALANCE                     | \$ 11,755,847                              | \$ 13,764,331                  | \$ 14,776,031                            | \$ 12,303,636                  |
| ALLOCATION TO BE BOARD APPROVED         | _ +                                        | + .0/.0./00.                   |                                          | \$ (1,500,000)                 |
| DESIGNATED: PERS/STRS                   | \$2,326,734                                | (\$2,326,734) <sup>2</sup>     | (\$2,326,734) <sup>2</sup>               | . (.,,)                        |
| DESIGNATED: OPEB <sup>1</sup>           | \$620,000                                  | (\$620,000) <sup>2</sup>       | (\$620,000) <sup>2</sup>                 |                                |
| UNDESIGNATED ENDING FUND BALANCE        | \$ 8,809,113 20.0%                         | \$ 10,817,597 21.4%            |                                          | \$ 10,803,636 21.0             |