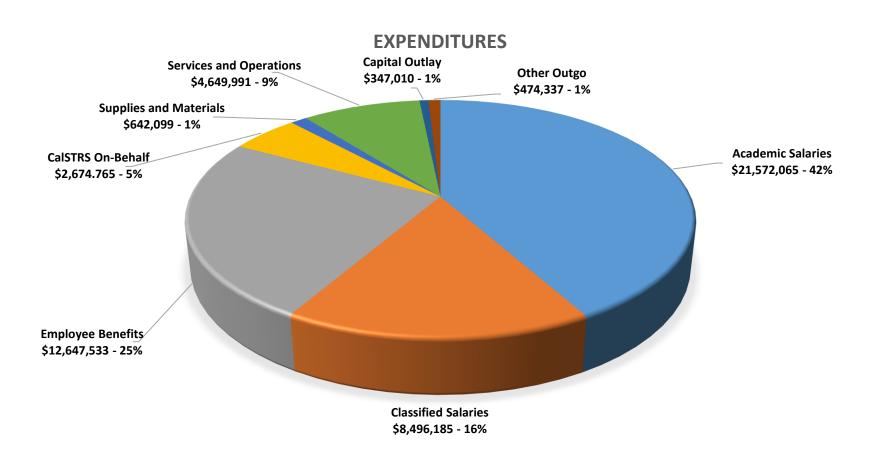

### **Unrestricted General Fund**

**Board of Trustees Meeting - September 11, 2019** 

|                                         | Audited Actual<br>Fiscal Year<br>2017-2018 | Adopted<br>Budget<br>2018-2019 | Est. Actuals<br>Fiscal Year<br>2018-2019 | Adopted<br>Budget<br>2019-2020 |
|-----------------------------------------|--------------------------------------------|--------------------------------|------------------------------------------|--------------------------------|
| FTES Reported/Projected                 | 7,403                                      | 7,451                          | 7,451                                    | 7,450                          |
| BEGINNING FUND BALANCE                  | \$9,477,068                                | \$11,755,847                   | \$11,755,847                             | \$11,829,297                   |
| ESTIMATED REVENUES                      |                                            |                                |                                          |                                |
| Federal                                 | \$490                                      | \$1,200                        | \$1,020                                  | \$1,200                        |
| State (Apportionment)                   | \$27,654,817                               | \$34,035,845                   | \$30,262,641                             | \$30,030,339                   |
| State (Apportionment) Prior Year Recalc | \$0                                        | <b>\$</b> 0                    | \$489,309                                | \$0                            |
| Educational Protection Act (EPA)        | \$5,991,077                                | \$6,202,227                    | \$7,147,516                              | \$7,275,264                    |
| State (All Other)                       | \$1,705,056                                | \$1,600,655                    | \$2,077,271                              | \$2,080,753                    |
| CalSTRS On-Behalf Payments (GASB 24)    | \$1,490,790                                | \$1,466,680                    | \$2,516,525                              | \$2,674,765                    |
| CalPERS On-Behalf Payments              | \$0                                        | \$0                            | \$543,123                                | \$0                            |
| Local (Property Tax Included)           | \$9,449,627                                | \$9,336,071                    | \$9,591,820                              | \$9,916,004                    |
| TOTAL REVENUES                          | \$46,291,857                               | \$52,642,678                   | \$52,629,225                             | \$51,978,325                   |
| ESTIMATED EXPENDITURES                  |                                            |                                |                                          |                                |
| Academic Salaries                       | \$19,174,306                               | \$21,226,934                   | \$20,341,011                             | \$21,572,065                   |
| Classified Salaries                     | \$8,057,250                                | \$7,979,861                    | \$8,421,162                              | \$8,496,185                    |
| Employee Benefits                       | \$10,573,875                               | \$12,231,108                   | \$11,093,760                             | \$12,647,533                   |
| CalSTRS On-Behalf Payments (GASB 24)    | \$1,490,790                                | \$1,466,680                    | \$2,516,525                              | \$2,674,765                    |
| CalPERS On-Behalf Payments              | \$0                                        | \$0                            | \$543,123                                | \$0                            |
| Supplies, Software, Subscriptions       | \$528,556                                  | \$601,564                      | \$512,139                                | \$642,099                      |
| Services and Operations                 | \$3,478,623                                | \$3,522,100                    | \$3,195,448                              | \$4,649,991                    |
| Capital Outlay                          | \$405,345                                  | \$452,364                      | \$480,174                                | \$347,010                      |
| Transfers, Reserves                     | \$304,333                                  | \$3,153,583                    | \$2,505,700                              | \$474,337                      |
| TOTAL ESTIMATED EXPENDITURES            | \$44,013,078                               | \$50,634,194                   | \$49,609,041                             | \$51,503,985                   |
|                                         |                                            |                                |                                          |                                |
| ENDING FUND BALANCE                     | \$ 11,755,847                              | \$ 13,764,331                  | \$ 14,776,031                            | \$ 12,303,636                  |
| ALLOCATION TO BE BOARD APPROVED         | _ +                                        | + .0/.0./00.                   |                                          | \$ (1,500,000)                 |
| DESIGNATED: PERS/STRS                   | \$2,326,734                                | (\$2,326,734) <sup>2</sup>     | (\$2,326,734) <sup>2</sup>               | . (.,,)                        |
| DESIGNATED: OPEB <sup>1</sup>           | \$620,000                                  | (\$620,000) <sup>2</sup>       | (\$620,000) <sup>2</sup>                 |                                |
| UNDESIGNATED ENDING FUND BALANCE        | \$ 8,809,113 20.0%                         | \$ 10,817,597 21.4%            |                                          | \$ 10,803,636 21.0             |